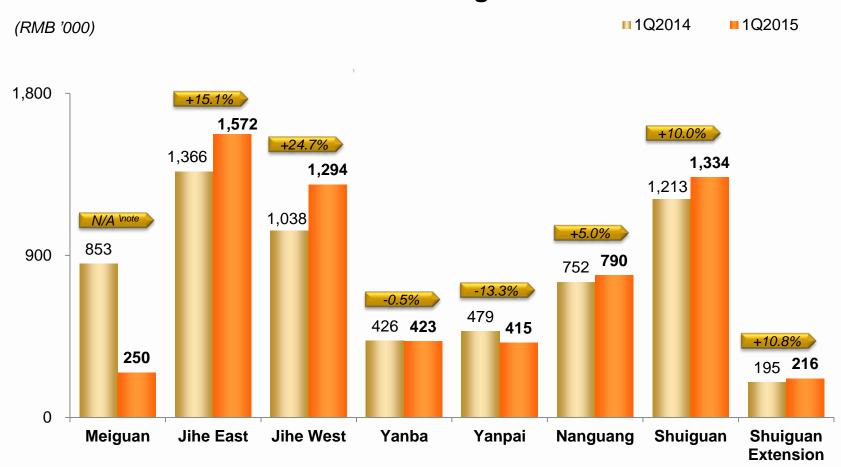

### **Shenzhen Region**

Note: Since 1 April 2014, the toll adjustment proposal of Meiguan Expressway was officially implemented, no YOY change data has been provided as a relatively great change on the toll mileage.

## **Operational Performance**—Average Daily Toll Revenue

### **Other Regions**