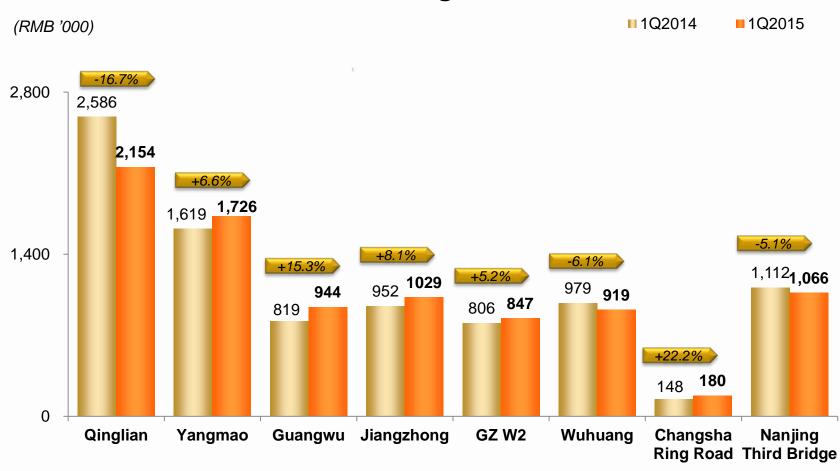

### **Other Regions**

### **Operational Performance**—Brief Description

- Upon the toll adjustment of Meiguan Expressway, the traffic volume of the Toll Free Section recorded a relatively more rapid growth, which stimulated the growth in traffic volume of the toll section and operational performance of the connecting Jihe Expressway.
- + The opening of Qingping Expressway (Phase II) promoted the operational performance of Jihe Expressway and Shuiguan Extension.
- During the Reporting Period, Longda Expressway carried out maintenance works, which had a certain positive impact on Jihe Expressway.
- Benefiting from the gradual improvements in road networks, the implementation of traffic control measures in neighboring roads and improvement in business of enterprises along the highway, Changsha Ring Road achieved a relatively faster YOY increase on toll revenue.

- The toll collection in Yantian'ao Tunnel was cancelled with effect from 1 February 2015, which created a diversion effect on container vehicle volume of Yanpai Expressway and a slight diversion effect on Yanba Expressway and Jihe Expressway.
- Guangle Expressway and Lianzhou to Huaiji section of Erguang Expressway in Guangdong were completed and commenced operation at the end of September 2014 and the end of December 2014, respectively. It currently creates a certain diversion effect on Qinglian Expressway.
- Due to the negative effects on Wuhuang Expressway arising from commencement of operation of the neighboring road networks and other factors, and the diversion effect on Nanjing Third Bridge from the opening of Ma'anshan Yangtze River Bridge, the toll revenue of above mentioned projects still recorded a YOY decrease but the decrease was getting smaller.